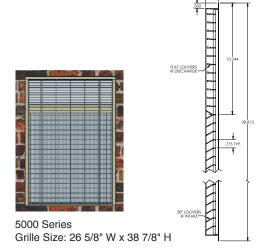

The Sleeve Mount Architectural Louver is an extruded aluminum louver designed to fit the exterior dimension of the wall sleeve. It is offered with a painted baked enamel finish or an anodized clear finish.

Recommended for new construction projects utilizing the wall sleeve.