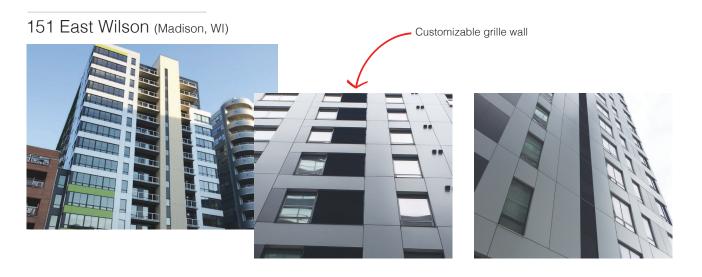

# Architectural Options to Compliment any Design

Enhance the appearance of your building with customizable louver grilles; designed to add functionality and appeal while adding protection to the condenser coil from weather and vandalism.

Architectural Louver Grilles are available in a wide variety of colors that can be color matched to the exterior of the design to ensure your vision remains intact.

## Customized Options are Welcomed!

While our neutral grille finish and architectural louver grilles complement any exterior wall, we will work with architects and design engineers to develop a custom louver that will intergrate with the overall design of the building. Contact us at 1-800-523-7138 for further assistance.