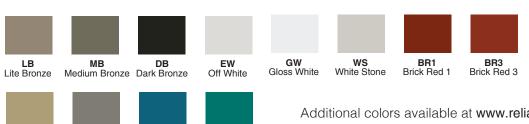

### Available painted finishes for -P and -SP Models

MBL

Medium Blue

BR5

Brick 5

SLG Slate Gray

MGN

Medium Green

Additional colors available at www.reliablelouvers.com. Custom color matching is available, consult factory.