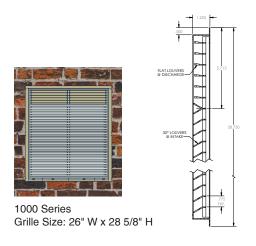

## The Unit Mount Architectural Louver

The Unit Mount Architectural Louver is an extruded aluminum louver designed to fit the exterior dimension of the unit itself. It is offered with a painted baked enamel finish or an anodized clear finish.

Not recommended for new construction projects utilizing the wall sleeve.

Model: 14269035 (Anodized Aluminum Finish) Model: 14269035-P (Painted Finish) 3000 Series Grille Size: 23 3/4" W x 32" H

Model: 14269036 (Anodized Aluminum Finish)