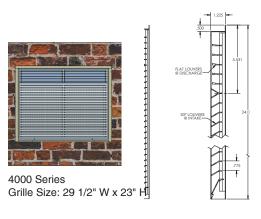

## The Unit Mount Architectural Louver

The Unit Mount Architectural Louver is an extruded aluminum louver designed to fit the exterior dimension of the unit itself. It is offered with a painted baked enamel finish or an anodized clear finish.

Not recommended for new construction projects utilizing the wall sleeve.

Model: 14269035 (Anodized Aluminum Finish) Model: 14269035-P (Painted Finish) 3000 Series Grille Size: 23 3/4" W x 32" H

Model: 14269036 (Anodized Aluminum Finish)