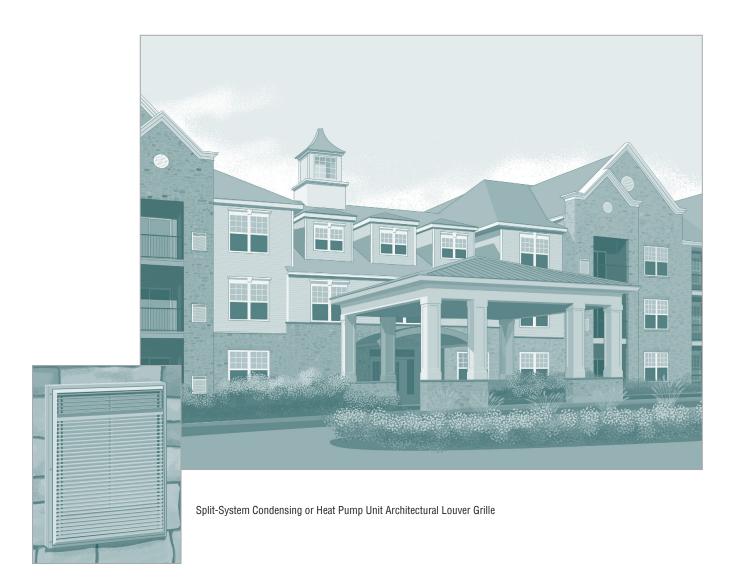

# Architectural Options to Compliment any Design

Enhance the appearance of your building with customizable louver grilles; designed to add functionality and appeal while adding protection to the condenser coil from weather and vandalism.

Architectural Louver Grilles are available in a wide variety of colors that can be color matched to the exterior of the design to ensure your vision remains intact.

## Split-System Condensing Unit and Heat Pump Architectural Louver Grille

Our Thru-the-Wall Condensing Units and Heat come shipped with a wire grille in front of the condenser coil. Here you can see what the units look like standard.