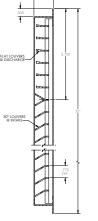

The Sleeve Mount Architectural Louver is an extruded aluminum louver designed to fit the exterior dimension of the wall sleeve. It is offered with a painted baked enamel finish or an anodized clear finish.

Recommended for new construction projects utilizing the wall sleeve.