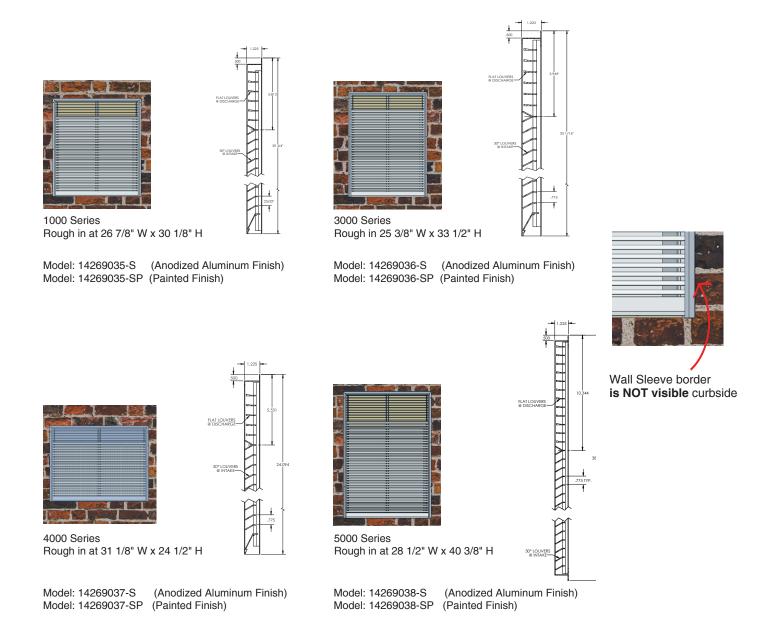

Color - Off White

1000 Series

3000 Series

4000 Series 5000 Series

Not recommended for new construction projects utilizing the wall sleeve.

Model: 14269035 (Anodized Aluminum Finish) Model: 14269035-P (Painted Finish) 3000 Series Grille Size: 23 3/4" W x 32" H

Model: 14269036 (Anodized Aluminum Finish)

Model: 14269036-P (Painted Finish)

Wall Sleeve border is visible curbside

Model: 14269037 (Anodized Aluminum Finish) Model: 14269037-P (Painted Finish)

Model: 14269038 (Anodized Aluminum Finish)

Model: 14269038-P (Painted Finish)