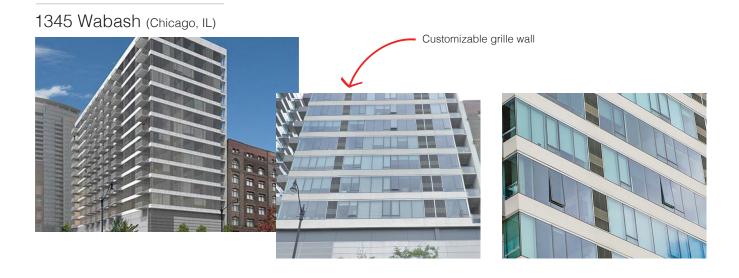

# Architectural Options to Compliment any Design

Enhance the appearance of your building with customizable louver grilles; designed to add functionality and appeal while adding protection to the condenser coil from weather and vandalism.

Architectural Louver Grilles are available in a wide variety of colors that can be color matched to the exterior of the design to ensure your vision remains intact.

## Customized Options are Welcomed!

While our neutral grille finish and architectural louver grilles complement any exterior wall, we will work with architects and design engineers to develop a custom louver that will intergrate with the overall design of the building. Contact us at 1-800-523-7138 for further assistance.